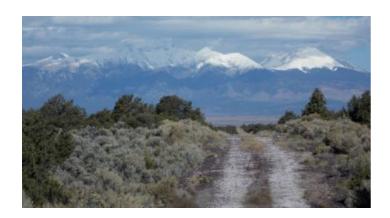

#### **Melby Ranch**

SIZE: 39.09 +/- acAPN#: 73300440

• LEGAL DESCRIPTION: Melby Ranch North Phase II, Lot 6

STATE: ColoradoCOUNTY: Costilla

• GENERAL LOCATION: About 4.5 miles South of San Luis. South Side of Moonlight Way

• GPS(approx.): 37.1336, -105.4369

• GENERAL ELEVATION: approx. 8600'-8670'

- GENERAL INFORMATION: Rolling land. 2.5 miles NW of Sanchez reservoir. Camp, RV, build, Mobile, Modulars, site builds allowed. Check with the county for your intended usage.
- TYPE OF TERRAIN: level-slightly sloping