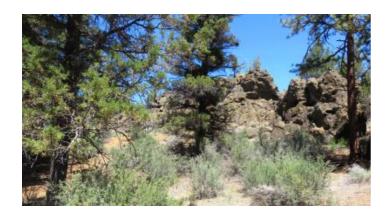

### Southerly facing with Unique Rock Formations and trees

#### Klamath County Oregon

land for sale

Unique Rock Formations Southerly facing Trees

- SIZE: lot 32 is 2.46+/- ac; Lot 33 is 2.39 +/- ac = 4.85/-
- APN#: 269408; 269391
- MapTaxLot#: 3510-027A0-01600-000; 3510-027A0-01700-000
- LEGAL DESCRIPTION: Klamath Forest Estates 1st addition, Block 33, lots 32 & 33
- STATE: Oregon
- COUNTY: Klamath
- GENERAL LOCATION: North side of Pheasant. west of Sprague River Drive
- GPS (approx.): SW corner: 42.51343, -121.51413; SE corner: 42.513443, -121.51257
- GENERAL ELEVATION: 4550
- GENERAL INFORMATION: Property is buildable. Camp. RV. Mobiles Modulars allowed. Southerly facing. Huge rock formations on parcel #33
- TYPE OF TERRAIN: slopes up from road
- ZONING: Residential. check with Klamath County for your intended usage
- POWER: NoPHONE: No
- WATER: no. must install well or holding tank.
  SEWER: No. must install when/if you build.
- ROADS: dirt
- PROPERTY TAX: \$112 a year
- CLOSING/DOC. FEES: \$174 total
- TIME LIMIT TO BUILD: none
   ACCOUNTION BUILD: none
- ASSOCIATION DUES: none
- TITLE INFORMATION: Free and clear
- AREA INFO: Klamath County Info outside Link
- FINANCING INFO and PURCHASE INFO
- · Owner financing available.
- · No Qualifying. No Credit Checks.
- Gps/lats/longs coordinates are provided as a tool to assist the Buyer.
- Use the maps to confirm.
- BUYER TO VERIFY listings' GPS coordinates