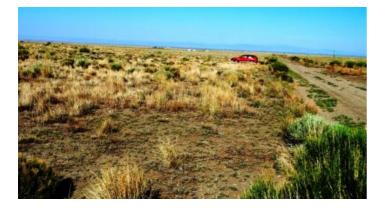

## Small wet weather gully through parcel. Mt. Blanca Views. Corner Lot

ort Garland \* Mt. Blanca \* San Luis \* Alamosa areaSan Luis Valley Ranches Small wet weather gully through parcel Mt. Blanca Views

- SIZE: 5.0+/- ac
- APN#: 703-48-110
- LEGAL DESCRIPTION: san Luis Valley Ranches Unit 6, Block 16, Lot 8
- STATE: Colorado
- COUNTY: Costilla
- GENERAL LOCATION: SE corner of Spruce & LL (9th) street
- GPS (approx.): 37.4783 , -105.5321
- GENERAL ELEVATION: 7815 ft
- GENERAL INFORMATION: Buildable parcel. Mobiles, Modulars, site builds ok. Camp, RV. check with the county for your intended usage
- TYPE OF TERRAIN: level
- ZONING: residential
- POWER: No
- PHONE: no
- WATER: no. must install well or holding tank.
- SEWER: No. Only needed when/if you build.
- ROADS: dirt
- PROPERTY TAX: \$65 a year
- CLOSING/DOC. FEES: \$90.
- TIME LIMIT TO BUILD: none
- ASSOCIATION DUES: none
- PLAT MAP: by email
- TITLE INFORMATION: Free and clear
- FINANCING INFO and PURCHASE INFO
- Owner financing available.
- No Qualifying. No Credit Checks.
- Gps/lats/longs coordinates are provided as a tool to assist the Buyer.
- Use the maps to confirm.
- BUYER TO VERIFY listings' GPS coordinates