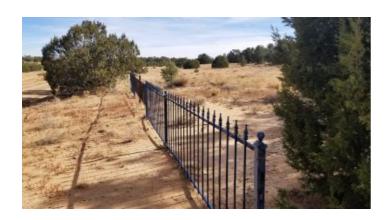

#### **Great White Father Subdivision**

SIZE: 8.544APN#: R10480

LEGAL DESCRIPTION: Great White Father Lot 39

STATE: New MexicoCOUNTY: Cibola

• GENERAL LOCATION: Corner of Great White Father road and Eagle Hill road about 5 miles N-NW of Pine Hill

• GPS (approx.): 34.94848, -108.47111

• GENERAL ELEVATION: 7330'

• GENERAL INFORMATION: small hill on parcel. tree. Mobiles, Modulars, site-builds allowed. Camp, RV. Animals allowed

TYPE OF TERRAIN: level-rolling to slightly sloping

· ZONING: residential

POWER: noPHONE: yes

• WATER: Pump on property . not sure of Well status

SEWER: unknownROADS: dirt

PROPERTY TAX: \$230 a year
CLOSING/DOC. FEES: \$90.
TIME LIMIT TO BUILD: none

ASSOCIATION DUES: none