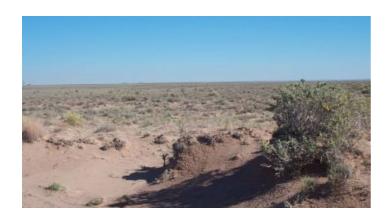

### Small dry gully on property near Petrified Forest and Painted desert

\* Sunny Arizona Land

small dry dully

\* Painted Desert Petrified Forest area \*

SIZE: 1.26 +/- acresAPN# 105-63-397

• LEGAL DESCRIPTION: Arizona Ranchos Block 114, lot 61

STATE: ArizonaCOUNTY: Navajo

• GENERAL LOCATION: 7 miles East of Holbrook at the Sun Valley Interchange