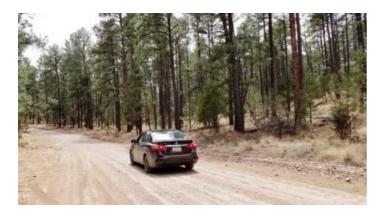

#### TIMBERON

Subdivision is surrounded by the Lincoln National Forest. Timberon is located about 35 miles South of Cloudcroft in Otero County.

Elevation range 6800-7150 ft.

MANDATORY TIMBERON ROAD AND ASSOCIATION AMMENITY FEES \$30 A YEAR PER LOT for info on what benefits you get please contact :

# **Property Details**

Property Types: Land, Residential, Recreational State: New Mexico County: Otero County City: Timberon Price: \$3,900 Total Acreage: 0.5 Property ID: unit 8 lots Property Address: various, Timberon, NM APN: various GPS: 32.634708, -105.721759 Subdivision: Timberon Unit: 8 Block: various Lot: various Association Fees: 30 Roads: graded Power: at road Sewer: at road Taxes: \$35 Seller Fees: 115