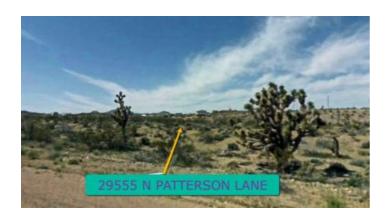

## **Property Details**

Property Types: Land

State: Arizona

County: Mohave County

City: Meadview Zip: 86444 Price: \$7,000

Total Acreage: 1.61

Property ID: a9d2821af86

Property Address: 29555 Patterson Ln, Meadview,

AZ, 86444

**APN:** 343-17-404

GPS: 35.983233, -114.071005

**CCRs:** Yes

Association Fees: \$40/Year

Roads: Paved Power: Available Water: Available

Sewer: Septic Required

**Taxes:** \$92

Set up your mobile, manufactured or site built home in Meadview, AZ

Water on Patterson Lane, power pole in rear of lot, septic and propane required

Property Address: 29555 Patterson Ln, Meadview, AZ 86444

Property Description

Come take a look at this great 1.6 acre parcel in Meadview, Arizona, situated between Grand Canyon West and Lake Mead. Property has water on Patterson Lane, power pole in rear of lot, septic and propane required. This is a beautiful desert setting to set up your mobile, manufactured or site built home. Surrounded by endless outdoor activities such as helicopter tours, hiking, horseback riding, 4x4's, ATV's, on the hundreds of miles of roads and trails throughout this vast area. Lake Mead is only 1 hr 30 min for awesome water recreation and a great place to cool down in the summer or you can go more primitive at Pearce Ferry for camping and water fun. Located just 2 hrs east of Las Vegas for fine dining, shopping, live entertainment, sporting events and a multitude of amazing attractions.