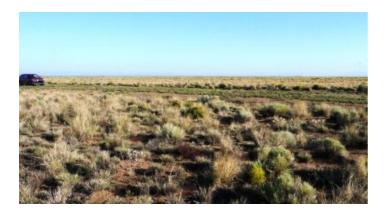

## Scenic San Luis Valley - Sangre de Cristo Mountain Views

GPS (approx.): 37.492811 , -105.610019

GENERAL INFORMATION: Easy Access to Hwy 160. Great Sangre de Cristo Mountain views. Mobiles, Modulars, sitebuilds allowed. Camp, RV. Check with the county for your intended usage. TYPE OF TERRAIN: level