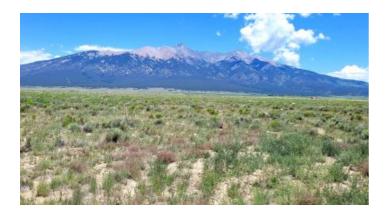

### Scenic San Luis Valley Colorado . Mountain Views. Camp RV Build

Fort Garland \* Mt. Blanca \* San Luis \* Alamosa area Sangre de Cristo Mountain Views Corner Lot

#### **Mobiles Modulars Site-builds allowed**

- SIZE: 5.0+/- acres
- APN#: 70343140
- LEGAL DESCRIPTION: San Luis Valley Ranches Unit 4, Block 4, Lot 8
- STATE: Colorado
- COUNTY: Costilla
- GENERAL LOCATION: SE corner Pine &KK (7th) about 20 miles East of Alamosa
- GPS (approx.): 37.4715 , -105.5504
- GENERAL ELEVATION: 7950'
- GENERAL INFORMATION: Views views views.. Mobiles, Modulars, site builds ok. Camp, RV. check with the county for your intended usage .
- TYPE OF TERRAIN: level
- ZONING: residential
- POWER: No
- PHONE: unknown
- WATER: no. must install well or holding tank.
- SEWER: No. Only needed when/if you build.
- ROADS: graded dirt
- PROPERTY TAX: \$58 a year
- CLOSING/DOC. FEES: \$90.
- TIME LIMIT TO BUILD: none
- ASSOCIATION DUES: none
- PLAT MAP: by email
- TITLE INFORMATION: Free and clear
- FINANCING INFO and PURCHASE INFO
- Owner financing available.
- No Qualifying. No Credit Checks.
- Gps/lats/longs coordinates are provided as a tool to assist the Buyer.
- Use the maps to confirm.
- BUYER TO VERIFY listings' GPS coordinates