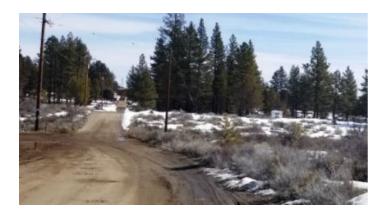

### Scenic Klamath Oregon land - Mobiles Modulars allowed - Easy access

#### Easy Access \* Main Road \* Power \* near front of subdivision

- SIZE: 2.36 +/- acres
- APN#: R273616
- MapTaxLot#: 3510-035B0-01600-000
- LEGAL DESCRIPTION: Klamath Forest Estates 1st add. Block 53, Lot 15
- STATE: Oregon
- COUNTY: Klamath
- GENERAL LOCATION: Southside of Arrowhead Lane
- GPS (approx.): 42.4981 , -121.5043
- GENERAL ELEVATION: 4400 ft.
- GENERAL INFORMATION: Open meadows with trees at back of parcel. Property is buildable. Camp. RV.
- TYPE OF TERRAIN: moistly level
- ZONING: Residential check with Klamath County for your intended usage
- POWER: at road
- PHONE: unknown
- WATER: no. must install well or holding tank.
- SEWER: No. must install when/if you build.
- ROADS: dirt
- PROPERTY TAX: \$75 a year
- CLOSING/DOC. FEES: \$175
- TIME LIMIT TO BUILD: none
- ASSOCIATION DUES: none
- TITLE INFORMATION: Free and clear
- AREA INFO: Klamath County Info outside Link
- FINANCING INFO and PURCHASE INFO
- Owner financing available.
- No Qualifying. No Credit Checks.
- Gps/lats/longs coordinates are provided as a tool to assist the Buyer.
- Use the maps to confirm.
- BUYER TO VERIFY listings' GPS coordinates