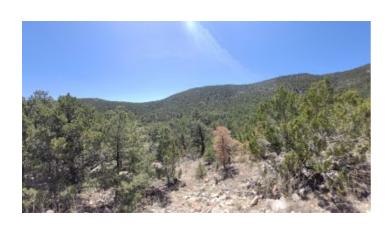

#### In the Mountains 15 miles East of Sandia Peak

2 seasonal creeks on the property

SIZE: 5.12 +/- acres

APN#: 98501443

LEGAL DESCRIPTION: T11N R 7E S 3 5.123 AC S2-NE4-SE4-NW4

STATE: New Mexico

COUNTY: Santa Fe

GENERAL LOCATION: 15 miles East of Sandia Peak. 10 miles North of Edgewood. Just off Avenida Del Monte

GPS (approx.): NW: 35.210041, -106.184709; NE: 35.210041, -106.182478; SW: 35.209112, -106.184709, SE:

35.209121, -106.182488

GENERAL INFORMATION: 2 Seasonal Creeks on property. Rolling hills. Mobiles, Modulars site builds allowed.

GENERAL ELEVATION: 7320'-7400

TYPE OF TERRAIN: Rolling

ZONING: Residential

POWER: NO