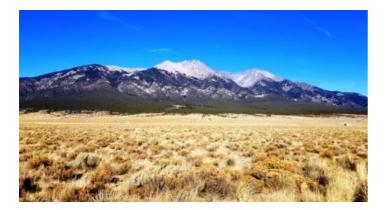

#### Sangre De Cristo Mounain views .Near Alamosa County line \* Mobile and Modulars allowed

#### Mt. Blanca Views near Alamosa county line

- SIZE: 5.0+/- acres
- APN#: 70351100
- LEGAL DESCRIPTION: San Luis Valley Ranches Unit 9, Block 3, Lot 11
- STATE: Colorado
- COUNTY: Costilla
- GENERAL LOCATION: North side of MM/15th
- GPS (approx.): 37.5010 , -105.5661
- GENERAL ELEVATION: 7730'
- GENERAL INFORMATION: Close up mountain views. Buildable parcel. Mobiles, Modulars, site builds ok. Camp, RV. check with the county for your intended usage
- TYPE OF TERRAIN: level
- ZONING: residential
- POWER: No
- PHONE: in area
- WATER: no. must install well or holding tank.
- SEWER: No. Only needed when/if you build.
- ROADS: dirt
- PROPERTY TAX: \$65 a year
- CLOSING/DOC. FEES: \$90.
- TIME LIMIT TO BUILD: none
- ASSOCIATION DUES: none
- PLAT MAP: by email
- TITLE INFORMATION: Free and clear
- FINANCING INFO and PURCHASE INFO
- Owner financing available.
- No Qualifying. No Credit Checks.
- Gps/lats/longs coordinates are provided as a tool to assist the Buyer.
- Use the maps to confirm.
- BUYER TO VERIFY listings' GPS coordinates