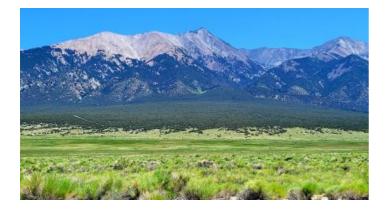

### Sangre De Cristo views - Wide open views - Mobiles Modulars allowed

Fort Garland \* Mt. Blanca \* San Luis \* Alamosa area \* Mt. Blanca and Sangre de Cristo Mountain views Mobiles Modulars allowed

- SIZE: 5.0 +/- acres
- APN#: 70353780
- LEGAL DESCRIPTION: San Luis Valley Ranches Unit 10, Block 9, Lot 3
- STATE: Colorado
- COUNTY: Costilla
- GENERAL LOCATION: South side of MM/14th Street
- GPS (approx.): 37.4967, -105.5263
- GENERAL ELEVATION: 7950'
- GENERAL INFORMATION: Huge Mountain Views Mobiles, Modulars, site builds ok. Camp, RV. Check with the county for your intended usage.
- TYPE OF TERRAIN: level
- ZONING: residential
- POWER: No
- PHONE: unknown
- WATER: no. must install well or holding tank.
- SEWER: No. Only needed when/if you build.
- ROADS: graded dirt
- PROPERTY TAX: \$58 a year
- CLOSING/DOC. FEES: \$90.
- TIME LIMIT TO BUILD: none
- ASSOCIATION DUES: none
- PLAT MAP: by email
- TITLE INFORMATION: Free and clear
- FINANCING INFO and PURCHASE INFO
- Owner financing available.
- No Qualifying. No Credit Checks.
- Gps/lats/longs coordinates are provided as a tool to assist the Buyer.
- Use the maps to confirm.
- BUYER TO VERIFY listings' GPS coordinates