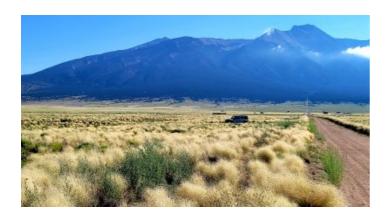

## Sangre De Cristo views \* parcel adjoins county line \* wide open views

San Luis Valley Colorado

Land \* Real Estate

Huge Mountain Views Adjoins the Costilla County Line

- SIZE: 5.46 +/- acres
- APN#527730410001
- LEGAL DESCRIPTION: San Luis Valley Ranches Inc Unit 11, Block 10, Lot 1
- STATE: Colorado • COUNTY: Alamosa
- GENERAL LOCATION: Southside of 13th stree at Grant ave.
- GPS (approx.): NE: 37.4941, -105.5801; SE: 37.4923, -105.4821; NW: 37.4941, -105.5824
- GENERAL ELEVATION: 7670 ft
- GENERAL INFORMATION: Huge mountain views. Mobiles, modulars, site builds allowed. Camping allowed
- TYPE OF TERRAIN: level
- ZONING: residential
- POWER: no
- WATER: no. would need to iinstall well or holding tank.
- SEWER: No. Only needed when/if you build.
- ROADS: dirt
- PROPERTY TAX: \$65 a year
- CLOSING/DOC. FEES: \$90.
- TIME LIMIT TO BUILD: none
- ASSOCIATION DUES: none
- TITLE INFORMATION: Free and clear
- Owner financing available.
- No Qualifying. No Credit Checks.
- Gps/lats/longs coordinates are provided as a tool to assist the Buyer.
- Use the maps to confirm.
- BUYER TO VERIFY listings' GPS coordinates
- FINANCING INFO and PURCHASE INFO