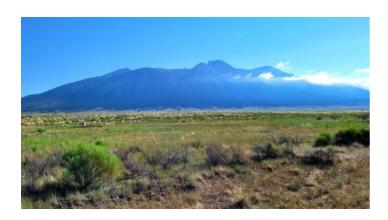

# Sangre De Cristo Mountain Views \* Southern Colorado land \* Camp RV Mobiles Modulars build

#### **Huge Mountain Views**

- SIZE: 5 +/- acres
- APN#:527730105010
- LEGAL DESCRIPTION: San Luis Valley Ranches Inc Unit 11, Block 5, Lot 10
- STATE: ColoradoCOUNTY: Alamosa
- GENERAL LOCATION: North side of 14th street 2nd lot east of intersection
- GPS (approx. ): 37.4984 , -105.5865
- GENERAL ELEVATION: 7670 ft
- GENERAL INFORMATION: Huge mountain views. Mobiles, modulars, site builds allowed. Camping allowed
- TYPE OF TERRAIN: level
- · ZONING: residential
- POWER: no
- PHONE: no
- WATER: no. would need to iinstall well or holding tank.
- SEWER: No. Only needed when/if you build.
- · ROADS: dirt
- PROPERTY TAX: \$56 a year
- CLOSING/DOC. FEES: \$90.
- TIME LIMIT TO BUILD: none
- ASSOCIATION DUES: none
- TITLE INFORMATION: Free and clear
- Owner financing available.
- No Qualifying. No Credit Checks.
- Gps/lats/longs coordinates are provided as a tool to assist the Buyer.
- Use the maps to confirm.
- BUYER TO VERIFY listings' GPS coordinates
- FINANCING INFO and PURCHASE INFO