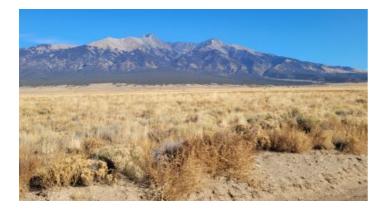

### Sangre de Cristo Mountain Views - OWF - Mobiles Allowed

#### San Luis Valley \* Southern Colorado land

Sangre de Cristo mountain Views

SIZE: 5.0+/- acres

APN#: R0022976

LEGAL DESCRIPTION: San Luis Valley Ranches Unit 6 , Block 11, Lot 7

STATE: Colorado

COUNTY: Costilla

GENERAL LOCATION: South side of LL/10th Street. About 13.5 miles East of Alamosa

GPS (approx.): NW@rd: 37.4825 , -105.5496 ; NE@rd: 37.4825 , -105.5485 ; SE: 34.4807 , -105.5486

GENERAL INFORMATION: Sangre de Cristo mountain views. Mobiles, Modulars, site-builds allowed. Camp, RV, Build. Check with the county for your intended usage. **GENERAL ELEVATION: 7780'** 