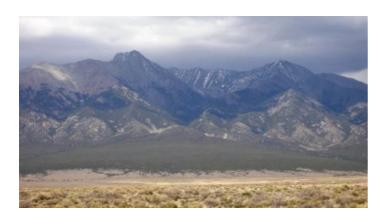

### Sangre De Cristo Mountain Views \* No Restrictions

Fort Garland \* Mt. Blanca \* San Luis \* Alamosa areaMountain Views

- SIZE: 5.0+/- acres
- APN#: 703-43-110
- LEGAL DESCRIPTION: San Luis Valley Ranches Unit 4, Block 4, Lot 5
- STATE: Colorado
- COUNTY: Costilla
- GENERAL LOCATION: south side of KK 7th 990' E of Pine Ave
- DRIVING DIRECTIONS:
- GPS (approx.): NW: 37.47166 , -105.54741 ; NE: 37.47165 , -105.54625 ; SE: 37.46989 , 105.54627 ; SW: 37.46989 , -105.54742
- GENERAL ELEVATION: 7750 ft.
- GENERAL INFORMATION: Wide open Spaces. Prarie Dogs and Elk. Mobiles, modulars, site builds ok. Camp, RV
- TYPE OF TERRAIN: level
- ZONING: residential
- POWER: No
- PHONE: nearby
- WATER: no. must install well or holding tank.
- SEWER: No. Only needed when/if you build.
- ROADS: dirt
- PROPERTY TAX: \$56 a year
- CLOSING/DOC. FEES: \$90.
- TIME LIMIT TO BUILD: none
- ASSOCIATION DUES: none
- PLAT MAP: by email
- TITLE INFORMATION: Free and clear
- FINANCING INFO and PURCHASE INFO
- Owner financing available.
- No Qualifying. No Credit Checks.
- Gps/lats/longs coordinates are provided as a tool to assist the Buyer.
- Use the maps to confirm.
- BUYER TO VERIFY listings' GPS coordinates