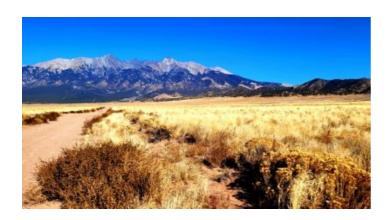

## Sangre De Cristo Mountain Views \* Mobiles, Modulars, site builds ok

#### Sangre de Cristo mountain views

Mobiles, Modulars, Site builds allowed

SIZE: 4.5 +/- acresAPN#: 70337740

• LEGAL DESCRIPTION: San Luis Valley Ranches Unit 1, Block 8, Lot 9

STATE: ColoradoCOUNTY: Costilla

GENERAL LOCATION: NE corner KK & Elm ave. about 21 miles East of Alamosa.

• GPS (approx.): 37.4613, -105.4959

GENERAL ELEVATION: 7950

- GENERAL INFORMATION: Mobiles, Modulars, site builds ok. Camp, RV. check with the county for your intended usage. Views of Mountains to the north and Hills to the east
- TYPE OF TERRAIN: level
- · ZONING: residential
- POWER: No
- PHONE: unknown
- WATER: no. must install well or holding tank.
- SEWER: No. Only needed when/if you build.
- · ROADS: graded dirt
- PROPERTY TAX: \$58 a year
- CLOSING/DOC. FEES: \$90.
- TIME LIMIT TO BUILD: none
- ASSOCIATION DUES: nonePLAT MAP: by email
- TITLE INFORMATION: Free and clear
- FINANCING INFO andPURCHASE INFO
- Owner financing available.
- No Qualifying. No Credit Checks.
- Gps/lats/longs coordinates are provided as a tool to assist the Buyer.
- Use the maps to confirm.
- BUYER TO VERIFY listings' GPS coordinates