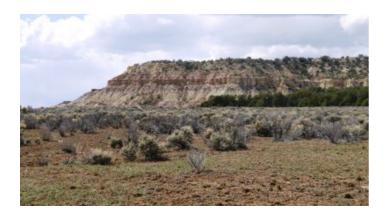

#### SAN PEDRO ESTATES

San Pedro Estates is located adjacent to Highway 96, approx. 12 miles North of Hiway 550. Just north of Regina.

Elevation ranges approx. 7400 ft to 7600 ft.

Mobiles, modulars, site-builds, RVs, camping allowed.

Hatch Lake Borders San Pedro Estates & Hiway 96. Hatch Lake is a cultural feature (reservoir)

#### **Regina New Mexico**

- SIZE: 1.00 +/- acres
- LEGAL DESCRIPTION: San Pedro Estates Unit 5A , Block 10 Lots 19, 20
- STATE: NM
- COUNTY: Sandoval
- GENERAL LOCATION: just off Hiway 96 near Hatch Lake. North of Regina
- GPS (approx): 36.20018 , -106.949449
- GENERAL ELEVATION: approx. 7600 feet
- GENERAL INFORMATION: EZ access to Hiway 96. Just south of Rincon