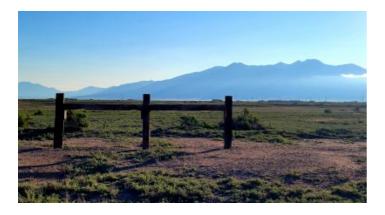

## Huge Parcel - 57 acres East of Alamosa - Perimeter is Fenced

#### Land \* Real Estate

San Luis Valley Dear Park Meadows used to be a designated Park

- SIZE: 57.48 +/- acres
- APN#: 541717230001
- LEGAL DESCRIPTION: Dear Valley Meadows Replat of Blocks A-K & S-Y Parcel "A" Unit 2
- STATE: Colorado
- COUNTY: Alamosa
- GENERAL LOCATION: about 10 miles east of Alamosa. Meadowlake Blvd \* inside the Lakeview Blvd Loop.
- GPS (approx.): 37.4590 , -105.6966
- GENERAL ELEVATION: 7570
- GENERAL INFORMATION: Huge parcel. Mobiles Modulars allowed. However, from satelite images there looks like there are a lot of used/junk cars.
- TYPE OF TERRAIN: rolling
- ZONING: check with county for your intended usage.
- POWER: at road
- PHONE: No
- WATER: No. Would need to install well or holding tank.
- SEWER: No. Only needed when/if you build.
- ROADS: dirt
- PROPERTY TAX: \$215 a year
- CLOSING/DOC. FEES: \$90
- TIME LIMIT TO BUILD: none
- ASSOCIATION DUES: none
- TITLE INFORMATION: Free and clear
- Owner financing available.
- No Qualifying. No Credit Checks.
- Gps/lats/longs coordinates are provided as a tool to assist the Buyer.
- Use the maps to confirm.
- BUYER TO VERIFY listings' GPS coordinates
- FINANCING INFO and PURCHASE INFO