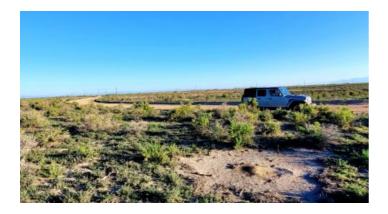

## San Luis Valley 1 acre with power across road \* Mobiles Modulars allowed

## **Property Details**

Property Types: Land, Residential, Recreational State: Colorado County: Alamosa County City: Alamosa Price: \$6,500 Total Acreage: 1 Property ID: DVM 2-k-1 Property Address: Meadowlake Blvd., Alamosa, CO APN: 541717121016 GPS: 37.458340384492, -105.69217510185 Subdivision: Deer Valley Meadows Unit: 2 Block: K Lot: 1 Association Fees: none Roads: graded dirt Power: across road Taxes: \$65 Seller Fees: 90

Alamosa Colorado \* San Luis Valley \* Land \* Real Estate

Dear Valley Meadows San Luis Valley Main Road Access

- SIZE: 1.0 +/- acres
- APN#: 541717121016
- LEGAL DESCRIPTION: Dear Valley Meadows Replat of Blocks A-K & S-Y , Lot 1, Block K, Unit 2
- STATE: Colorado
- COUNTY: Alamosa .
- GENERAL LOCATION: 10 miles east of Alamosa . east side of Meadowlake Blvd
- GPS (approx.): 37.4584, -105.6921
- GENERAL ELEVATION: 7570'
- GENERAL INFORMATION: Mobiles and Modular housing allowed. Good road access
- TYPE OF TERRAIN: level
- ZONING: check with county for your intended usage.
- POWER: across road
- PHONE: NO
- WATER: no. would need to install well or holding tank.
- SEWER: No. Only needed when/if you build.
- ROADS: dirt
- PROPERTY TAX: \$65 a year
- CLOSING/DOC. FEES: \$90.
- TIME LIMIT TO BUILD: none
- ASSOCIATION DUES: none
- TITLE INFORMATION: Free and clear
- Owner financing available.
- No Qualifying. No Credit Checks.
- Gps/lats/longs coordinates are provided as a tool to assist the Buyer.
- Use the maps to confirm.
- BUYER TO VERIFY listings' GPS coordinates
- FINANCING INFO and PURCHASE INFO