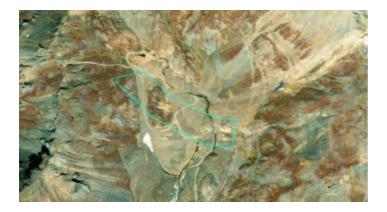

## **Property Details**

Property Types: Land, Patented Mining Claims State: Colorado County: San Juan County City: Silverton Price: \$19,000 Total Acreage: 9.24 Property ID: Belle Creole Property Address: Eureka Gulch, Silverton, CO APN: 4775014050003 GPS: 37.904997116345, -107.61665379878 Taxes: \$55 Seller Fees: 90

Juan mountains Silverton, Colorado Belle Creole San Juan Mountains 1/4 undivided interest

- SIZE: 9.24+/- acres
- APN#: 4775014050003
- LEGAL DESCRIPTION: Belle Creole MS# 2021, Ereka Mining District
- STATE: Colorado
- COUNTY: San Juan
- GENERAL LOCATION: near/next to the parcel that has the Sunnyside mine. Go west fromk townsite of Eureka up Eureka Gulch
- GPS: NW: 37.90475 , -107.617661 ; N: 37.904995 , -107.616631 ; Center rd: 37.904995 , -107.616631 ; NE: 37.903531 , -107.613155 ; SE: 37.90271 , -107.613284
- GENERAL ELEVATION: 12,400' 12,500'
- GENERAL INFORMATION: 1/4 undivided interest (there are other owners) rolling parcel next to the Historic Sunnyside mine. Near Lake Emma
- TYPE OF TERRAIN: rolling-sloping
- ZONING: mining
- POWER: No
- PHONE: No
- WATER: no. must install well or holding tank.
- SEWER: No. Only needed when/if you build.
- ROADS: County Road dirt
- PROPERTY TAX: \$55 a year
- CLOSING/DOC. FEES: \$90.
- TIME LIMIT TO BUILD: none
- ASSOCIATION DUES: none
- PLAT MAP: Request plat map be sure to state the address or description of the map you want.
- TITLE INFORMATION: Free and clear
- Owner financing available.
- No Qualifying. No Credit Checks.
- Gps/lats/longs coordinates are provided as a tool to assist the Buyer.
- Use the maps to confirm.
- BUYER TO VERIFY listings' GPS coordinates
- FINANCING INFO and PURCHASE INFO