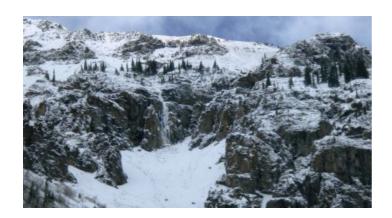

#### Daisey aka Daisy Lode

• SIZE: 10.3

APN#: MS# 1693

LEGAL DESCRIPTION: Daisey aka Daisy Lode patented mining claim Mineral Survey # 1693

 STATE: Colorado • COUNTY: San Juan

• GENERAL LOCATION: about 8 miles North of Silverton near the townsite of Eureka.

• DRIVING DIRECTIONS: From Silverton Take County Road 2, which use to be County road 110, north to Eureka

• GENERAL ELEVATION: 11,000 - 11,800

• GENERAL INFORMATION: This parcel is NOT for everyone. High on the Mountain west ot the Animas River. No Road to property Must Hike/Climb. Great for prospecting/climbing. Adjoins Paymaster and Shakespear.

TYPE OF TERRAIN: Steep

ZONING: alpine - mining

• POWER: no PHONE: no • WATER: no. · SEWER: No. ROADS: no

 PROPERTY TAX: \$55 a year • CLOSING/DOC. FEES: \$90.

• TIME LIMIT TO BUILD: none • ASSOCIATION DUES: none