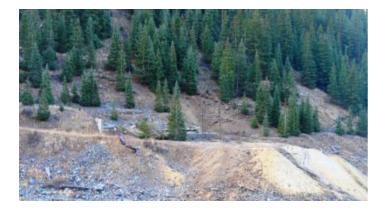

Animas River Frontage. Alpine loop. BYRON patented mining claim

- SIZE: 7.3
- APN#: 419-A
- LEGAL DESCRIPTION: Byron patented mining claim
- STATE: Colorado
- COUNTY: San Juan
- GENERAL LOCATION: about 12 miles north of Silverton. Between Eureka and Animas forks on the East side of the Animas River.
- DRIVING DIRECTIONS: From Silverton take County road 110, which is now county road 2 towards Eureka and Animas Forks. Property is a 1-2 miles beyond Eureka. see map.
- GENERAL ELEVATION: 10,300-10,800 ft.
- GENERAL INFORMATION: Old mine and mine tailings and building remenants. Propety Borders Animas River. Lots of Trees, rocks, old mine road to property.
- TYPE OF TERRAIN: level area + sloping-steep.
- ZONING: alpine
- POWER: no.
- PHONE: no.
- WATER: no. must install well or holding tank.
- SEWER: No. Only needed when/if you build.
- ROADS: dirt
- PROPERTY TAX: \$80 a year
- CLOSING/DOC. FEES: \$89.
- TIME LIMIT TO BUILD: none
- ASSOCIATION DUES: none
- PLAT MAP: MAP
- PHOTOS: More Pics
- TITLE INFORMATION: Free and clear
- FINANCING INFO and PURCHASE INFO