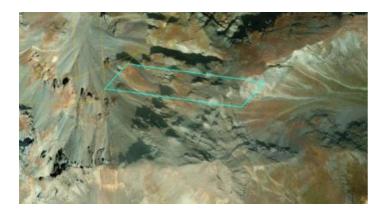

## **Property Details**

Property Types: Land, Patented Mining Claims State: Colorado County: San Juan County City: Silverton Price: \$10,000 Total Acreage: 10.32 Property ID: Astor #5 Property Address: Silverton, CO APN: 47750260050008 GPS: 37.863536657016, -107.60216900594 Roads: must hike and climb Power: no Water: no Taxes: \$55 Seller Fees: 90

San Juan mountains Silverton, Colorado San Juan Mountains Astor #5 patented mining claim Near the Top of Dome Mountain

- SIZE: 10.32+/- acres
- APN#: 47750260050008
- LEGAL DESCRIPTION: Astor #5 MS#1292 Eureka mining District
- STATE: Colorado
- COUNTY: San Juan
- GENERAL LOCATION: near the Top of Dome Mountain
- GPS (approx.): NW: 37.863723 , -107.603376 ; SW: 37.862977 , -107.604213 ; SE: 37.86247 , -107.599074 ; NE: 37.863172 , -107.598205
- GENERAL ELEVATION: 12,400'-12,800'
- GENERAL INFORMATION: Rugged. Remote. Must Hike and climb . near the summit of Dome Mountain,
- TYPE OF TERRAIN: Steep, rugged
- ZONING: mining
- POWER: no
- PHONE: no
- WATER: no.
- SEWER: No.
- ROADS: None
- PROPERTY TAX: \$55 a year
- CLOSING/DOC. FEES: \$90.
- TIME LIMIT TO BUILD: none
- ASSOCIATION DUES: none
- PLAT MAP: Request plat map be sure to state the address or description of the map you want.
- TITLE INFORMATION: Free and clear
- Owner financing available.
- No Qualifying. No Credit Checks.
- Gps/lats/longs coordinates are provided as a tool to assist the Buyer.
- Use the maps to confirm.
- BUYER TO VERIFY listings' GPS coordinates
- FINANCING INFO and PURCHASE INFO