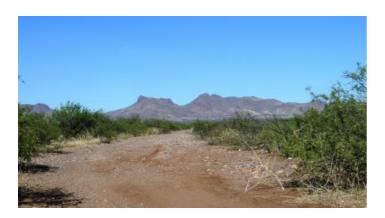

#### RV in the Arizona Desert

#### RV

- \* Mobiles, Modulars ok
- \* sparsely populated \*
  - SIZE: .19 (2/10th) of an acre
  - APN# 40613052
  - LEGAL DESCRIPTION: Cochise College Park #11 Lot 5247
  - STATE: Arizona
  - COUNTY: Cochise
  - GENERAL LOCATION: Several miles North of Douglas
  - GPS (approx): 31.405262 , -109.525573
  - GENERAL ELEVATION: 4400'
  - GENERAL INFORMATION: Mobile, Modulars, allowed
  - TYPE OF TERRAIN: level , desert
  - ZONING: Residential
  - POWER: No
  - PHONE: No
  - WATER: no. must install well or holding tank.
  - SEWER: No. Only needed when/if you build.
  - ROADS: dirt
  - PROPERTY TAX: \$8 a year
  - CLOSING/DOC. FEES: \$90 +30
  - TIME LIMIT TO BUILD: none
  - ASSOCIATION DUES: none