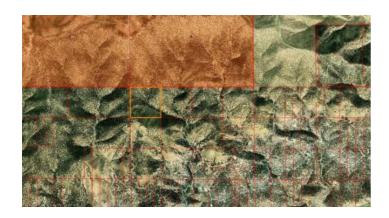

### Rough \* Rugged \* Remote \* 40 acres in the Mountains

#### 40 acres In the Mountains

- SIZE: 40 +/- acres
- APN#: 4506-0015-0001
- LEGAL DESCRIPTION: Beg at NW corner of Sec Th E 1320 ft, S 1320 ft, W 1320 ft, N 1320 ft to POB 16 T4s R8W USM ,
- STATE: Utah
- COUNTY: Duchesne
- GENERAL LOCATION: in the mountains about 5.5 miles SE of Fruitland
- GPS (approx. ): NW: 40.139906 , -110.802110 ; NE: 40.139906 , -110.797389 ; SE: 40.136338 , -110.797336 ; SW: 40.136346 , -110.802056
- GENERAL ELEVATION: 7350 ft 7510 ft.
- GENERAL INFORMATION: Borders BLM lands to the North. No restrictions. No covenants. Camp, RV, Build
- TYPE OF TERRAIN: mountainous
- ZONING: check with county for your intended usage.
- POWER: NO
- PHONE: NO
- WATER: no. would need to install well or holding tank.
- SEWER: No. Only needed when/if you build.
- · ROADS: dirt
- PROPERTY TAX: \$399 a year
- CLOSING/DOC. FEES: \$90.
- TIME LIMIT TO BUILD: none
- ASSOCIATION DUES: none
- TITLE INFORMATION: Free and clear
- Owner financing available.
- · No Qualifying. No Credit Checks.
- Gps/lats/longs coordinates are provided as a tool to assist the Buyer.
- Use the maps to confirm.
- BUYER TO VERIFY listings' GPS coordinates
- FINANCING INFO and PURCHASE INFO
- MAIN LAND PAGE