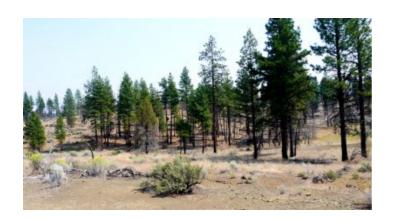

## Rolling lot with small gully \* Mobiles and Modulars allowed \*

#### Trees - small gully.

SIZE: 2.43 +/- acresAPN#: R266205

MapTaxLot#: R-3510-023C0-04000-000

• LEGAL DESCRIPTION: First Addition to Klmath Forest Estates, Block 31, Lot 18

STATE: OregonCOUNTY: Klamath

• GENERAL LOCATION: southside of Canadian Honker

• GPS (approx.): GPS: 42.518331 , -121.501812

• GENERAL ELEVATION: 4475 ft

• GENERAL INFORMATION: small gully drainage on side and back of property. Property is buildable. Camp. RV. Mobile Homes, modulars allowed

TYPE OF TERRAIN: rolling

· ZONING: check with Klamath County for your intended usage

POWER: NoPHONE: No

WATER: no. must install well or holding tank.
SEWER: No. must install when/if you build.

ROADS: dirt