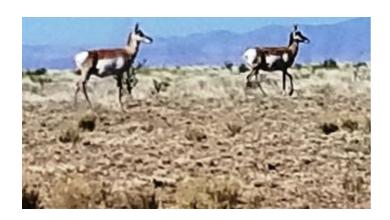

#### Rolling Hills \* Views \* Wildlife

#### Remote \* Rolling Hills \* Views

- SIZE: 35.44 +/- acres
- APN#: R004208
- LEGAL DESCRIPTION: Antelope hills Ranch Lot 102
- STATE: New Mexico
- COUNTY: Socorro
- GENERAL LOCATION: about 15 miles SW of Socorro
- GPS (approx.): 33.880086, -107.043486
- GENERAL ELEVATION: 5700' 5800'
- GENERAL INFORMATION: Rolling parcel. small wet weather creek on property. Antelope and Coyotes. Few people. No restrictions. camp, RV, build.
- TYPE OF TERRAIN: level rolling sloping to creek
- ZONING: check with county for your intended usage.
- POWER: NO
- PHONE: NO
- WATER: no. would need to install well or holding tank.
- SEWER: No. Only needed when/if you build.
- · ROADS: dirt
- PROPERTY TAX: \$185 a year
- CLOSING/DOC. FEES: \$90.
- TIME LIMIT TO BUILD: none
- ASSOCIATION DUES: none
- TITLE INFORMATION: Free and clear
- · Owner financing available.
- No Qualifying. No Credit Checks.
- Gps/lats/longs coordinates are provided as a tool to assist the Buyer.
- Use the maps to confirm.
- BUYER TO VERIFY listings' GPS coordinates
- FINANCING INFO and PURCHASE INFO