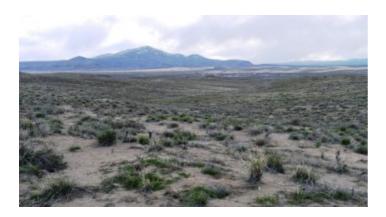

### Rolling hills - Views - Near the North Fork of Humboldt River

#### 40 acres in the Hills

#### near the North Fork of the Humboldt River

#### 3/4-1 mile from Humboldt River

- SIZE: 40+/- acres
- APN#: 006-55G-013
- LEGAL DESCRIPTION: T36N, R57E, M.D.M. Sec 23; SWNE4
- STATE: Nevada
- COUNTY: Elko
- GENERAL LOCATION: 3 miles North of IH 80 1/3rd mile East of Columbia River Road.
- GPS (approx.): NW: 40.9966 , -115.5154 ; NE: 40.9966 , -115.5106 ; SE: 40.9931 , -115.5105 ; SW: 40.9931 , -115.5154
- GENERAL ELEVATION: 5350 ft- 5450 ft.
- GENERAL INFORMATION: Between Hills. rolling, sloping level areas various types of terrain. No Restrictions. Camp, RV, build, mobile modulars, allowed. Animals ok.
- TYPE OF TERRAIN: Rolling
- ZONING: open
- POWER: no
- PHONE: no
- WATER: no. you would need to install well or holding tank.
- SEWER: No. Only needed when/if you build.
- ROADS: dirt
- PROPERTY TAX: \$85 a year
- CLOSING/DOC. FEES: \$135
- TIME LIMIT TO BUILD: none
- ASSOCIATION DUES: none
- TITLE INFORMATION: Free and clear
- Area Info : Elko County Info Link
- Owner financing available.
- No Qualifying. No Credit Checks.
- Gps/lats/longs coordinates are provided as a tool to assist the Buyer.
- Use the maps to confirm.
- BUYER TO VERIFY listings' GPS coordinates
- FINANCING INFO and PURCHASE INFO