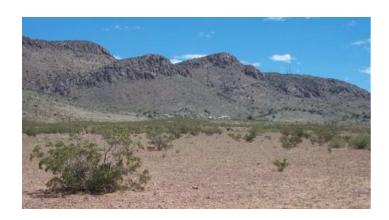

# Rock-Hounds Delight \* 3 Adjoining Lots Across the Road from Rockhound State Park

#### **Sunny Southern New Mexico**

ROCKHOUND STATE PARK across the road

CORNER LOT with Florida Mountain Views!!

**DEMING** - Columbus area

Great mild weather year-round. Winters 60's-70's, low humidity.

No time limit for building. Mobile homes and Modular housing allowed Taxes range \$15-\$30 per lot

Palomas Mexico about 30 miles South, Las Cruces 50 miles East, El Paso 100 miles East,

**Deming Ranchettes** 

Unit-5

Block: 16

Lots- 44, 45, 46

size: 1/2 acre each = 1.5 acres total

Location: NW corner Cielito & Monte Rd