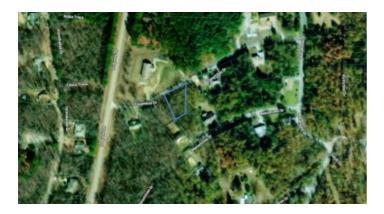

## Cherokee Village Arkansas \* Residential Lot \* Trees

## 0.224 Acres

\$5,500

Sharp County, Arkansas

www.landresellers.com/properties/a8a865d5a71

## **Property Details**

Property Types: Land, Residential State: Arkansas County: Sharp County City: Cherokee Village Price: \$5,500 Total Acreage: 0.224 Property ID: Choc 3rd 17-5 Property Address: Caxambas, Cherokee Village, AR APN: 244-00283-000 GPS: 36.269433749714, -91.535899224537 Subdivision: Choctaw Unit: 3rd Block: 17 Lot: 15 Association Fees: 150 Roads: gravel/paved Power: at road Water: at road Taxes: \$20 Seller Fees: 115

Apn#244-00283-000

Choctaw 3rd B-17 L-5

Caxambas Dr.

GPS: 36.269477, -91.535918

Residential lot with utilities at street

Go to 1881.com Sharp County Arkansas webpage