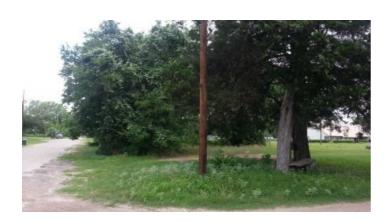

#### Residential property Cameron Texas

#### Cameron Texas 1001 North Jefferson Cameron Texas

SIZE: 91' x 200'APN#: R25053

- LEGAL DESCRIPTION: The east part of Block 2, Section A, W.W. Lewis (Henderson-Arnold Addition), City of Cameron, Milam County, Texas.
- STATE: TxCOUNTY: Milam
- GENERAL LOCATION: on Jefferson corner of 10th st. and Jefferson to the corner of 11th st. & Jefferson
- DRIVING DIRECTIONS:
- GPS (approx.): 30.85896, -96.97883
- GENERAL ELEVATION: 400 feet
- GENERAL INFORMATION: large buildable residential lot in the city of Cameron.
- TYPE OF TERRAIN: levelZONING: residential
- POWER: at street
- PHONE: at street
- WATER: city services at streetSEWER: city services at street
- ROADS: paved
- PROPERTY TAX: \$85 a year
- CLOSING/DOC. FEES: \$90.
- TIME LIMIT TO BUILD: none
- ASSOCIATION DUES: none
- PLAT MAP: Request plat map be sure to state the address or description of the map you want.
- TITLE INFORMATION: Free and clear
- Outside Info Links:
- AREA INFO: outside Link
- Owner financing available.
- · No Qualifying. No Credit Checks.
- Gps/lats/longs coordinates are provided as a tool to assist the Buyer.
- Use the maps to confirm.
- BUYER TO VERIFY listings' GPS coordinates
- FINANCING INFO and PURCHASE INFO