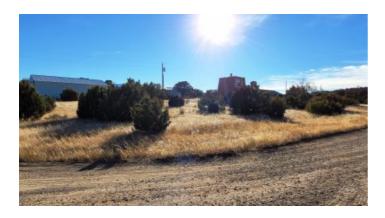

### Residential Lot west of Walsenburg Colorado \* Mobiles Modulars allowed \* Power

# 0.27 Acres

\$5,000

Huerfano County, Colorado

www.landresellers.com/properties/593cda7c27d

#### **Property Details**

Property Types: Land, Residential State: Colorado County: Huerfano County City: Walsenburg Price: \$5,000 Total Acreage: 0.27 Property ID: Spanish peaks 33 Property Address: Sangre De Christo ave and Fishers Peak Courth, Walsenburg, CO APN: 45685 GPS: 37.603373374894, -104.85968297363 Subdivision: Spanish Peaks Village Unit: 2 Lot: 33 Roads: graded/graveled Power: at road Taxes: \$38 Seller Fees: 90

#### Walsenburg La Veta Colorado

Land \* Real Estate

Corner Lot views of the Spanish Peks

Near Horseshow and Martin Lakes

- SIZE: .27 +/- acres
- APN#: 45685
- LEGAL DESCRIPTION: Lot 33 Spanish Peaks Village #2
- STATE: Colorado
- COUNTY: Huerfano
- GENERAL LOCATION: about 4 miles W-SW of Walsenburg. Fisher Peak Court Sangre de chisto ave
- GPS (approx.): 37.60335, -104.85963
- GENERAL ELEVATION: 6200<sup>1</sup>
- GENERAL INFORMATION: Corner Lot. Mobiles, Modulars, site builds allowed
- TYPE OF TERRAIN: level
- ZONING: Residential. check with county for your intended usage.
- POWER: at road
- PHONE: at road
- WATER: Unknown
- SEWER: unknown
- ROADS: graded dirt/gravel
- PROPERTY TAX: \$38 a year
- CLOSING/DOC. FEES: \$90.
- TIME LIMIT TO BUILD: none
- ASSOCIATION DUES: none
- TITLE INFORMATION: Free and clear
- Owner financing available.
- No Qualifying. No Credit Checks.
- Gps/lats/longs coordinates are provided as a tool to assist the Buyer.
- Use the maps to confirm.
- BUYER TO VERIFY listings' GPS coordinates
- FINANCING INFO and PURCHASE INFO