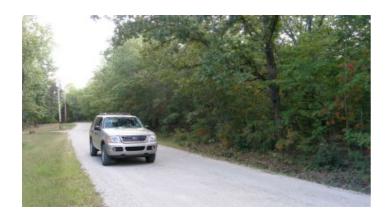

#### Cherokee Village

SIZE: 80'rf x 90'x 85'x42'x180

• APN#: 274-00716-000

LEGAL DESCRIPTION: Navajo 3rd Block- 14 Lot- 2

 STATE: Arkansas COUNTY: Sharp

• GENERAL LOCATION: In Cherokee Village on Meca Dr. near Waketa \*GPS: lat: 36.277598274329051 Long: -91.550412837573163

• GENERAL ELEVATION: 650 ft.

GENERAL INFORMATION: Buildable Parcel on Meca Drive, 2 lots from Waketa. Lots of Trees

• TYPE OF TERRAIN: level ZONING: Residential POWER: yes, at street • PHONE: yes, at street • WATER: yes, at street

SEWER:

ROADS: paved

• PROPERTY TAX: \$20 a year • CLOSING/DOC. FEES: \$90 • TIME LIMIT TO BUILD: none

ASSOCIATION DUES: Standby Water fees \$128 a year.

PLAT MAP: by email

• TITLE INFORMATION: Free and clear