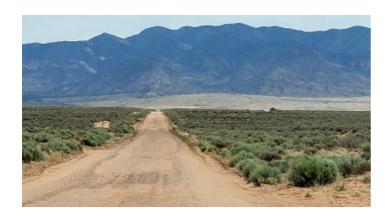

both sides of Hwy 60 and Hwy 47. The Manzano Mountains are to the East.

GPS (approx.): 34.637161, -106.573773

GENERAL INFORMATION: Wide Open Spaces. Camp, RV, Build. Mobiles and modulars allowed. Animals allowed.

Wide open spaces. Views of Manzano Mountains to the east.

GENERAL ELEVATION: 5000'

TYPE OF TERRAIN: mostly level

ZONING: Residential/Recreational

POWER: No. PHONE: No. Most cell services work

WATER: No. must install well or holding tank. SEWER: No.