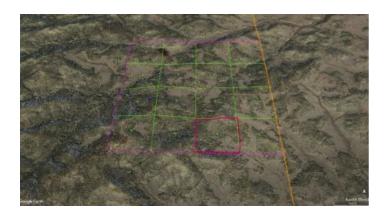

#### Mountains North of Datil and the Very Large Array Telescope area

No Pictures at this time.

SIZE: 40+/- acres

APN#: 0003257

LEGAL DESCRIPTION: Township 3 N, Range 10 W, Section 13 SWSE

STATE: New Mexico

COUNTY: Catron

GENERAL LOCATION: about 25 miles NE of Pie Town. Just West of Criswell Road. just West of the Socorro County Line

GPS (approx.): Centr: 34.4798445, -107.8362333

Corners NW: 34.4816448, -107.8383979

NE: 34.4816645, -107.8340536

SE: 34.4780447, -107.8340595

SW: 34.4780295, -107.838423

GENERAL INFORMATION: Borders BLM/gov't lands to the South

GENERAL ELEVATION: 6410' - 7470'

TYPE OF TERRAIN: various. Mountain type land