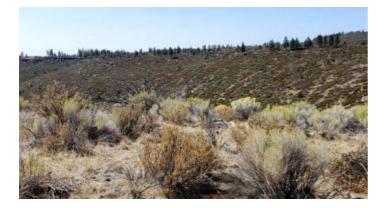

### Remote Oregon wilderness. On Mesa near the Rim

Klamath County Oregon

land for sale

Near the Rim on the Mesa Views

- SIZE: 1.59+/- acres
- APN#: 285925
- MapTaxLot#: 3511-016A0-03900-00
- LEGAL DESCRIPTION: Oregon Pines, Block 6, Lot 39
- STATE: Oregon
- COUNTY: Klamath
- GENERAL LOCATION: south side of Wild Pine Way
- GPS (approx.): 42.540968 , -121.415053
- GENERAL ELEVATION: 4900
- GENERAL INFORMATION: On the mesa views, lava rocks. Remote : Borders the 75 acre parcelProperty is buildable. Camp. RV.
- TYPE OF TERRAIN: level
- ZONING: Residential. check with Klamath County for your intended usage
- POWER: No
- PHONE: No
- WATER: no. must install well or holding tank.
- SEWER: No. must install when/if you build.
- ROADS: unimproved dirt
- PROPERTY TAX: \$48 a year
- CLOSING/DOC. FEES: \$174 total
- TIME LIMIT TO BUILD: none
- ASSOCIATION DUES: none
- TITLE INFORMATION: Free and clear
- AREA INFO: Klamath County Info outside Link
- FINANCING INFO and PURCHASE INFO
- Owner financing available.
- No Qualifying. No Credit Checks.
- Gps/lats/longs coordinates are provided as a tool to assist the Buyer.
- Use the maps to confirm.
- BUYER TO VERIFY listings' GPS coordinates