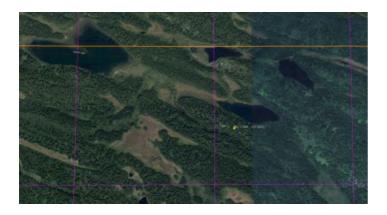

Borders small lake/pond 3 sides public lands. Small creek.

Trees

NO PICTURES AT THIS TIME

- SIZE: 33.96 +/- ac
- APN#: 53249000T00D
- LEGAL DESCRIPTION: Alaska State Lands Survey 85-297, Lot D; Plat 1986-111, Anchorage Recording District, Third Judicial District, State of Alaska
- STATE: Alaska
- COUNTY: Matanuska-Sustina Borough
- GENERAL LOCATION: about 1 mile SE of Patrick lake. about 2 miles to the Kichatina river about 23 miles NW
  of Skwentna. about 225 miles SW of Fairbanks. About 70 miles S-SW of Denali and Mt. Mckinley. about 430
  Miles to NOME
- GPS(approx.): 62.11056 , -151.83231
- GENERAL ELEVATION: approx. 720'-750'
- GENERAL INFORMATION: Trees Remote. Borders Public lands on 3 sides. Borders small Lake-Pond.

Float Plane for Access

- TYPE OF TERRAIN: rolling
- POWER: NO
- PHONE: NO
- WATER: NO. lake and creek
- SEWER: NO
- ROADS: NO
- PROPERTY TAX: approx. \$145 a year
- CLOSING/DOC. FEES: \$90
- TIME LIMIT TO BUILD: none
- ASSOCIATION DUES: NONE
- TITLE INFORMATION: Free and clear
- If/when more info becomes available we will update listing