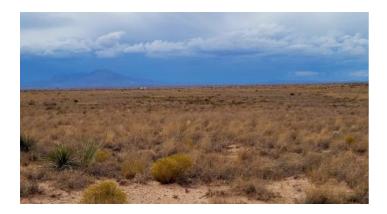

SIZE: 1.0+/- acre

APN#: R024900

LEGAL DESCRIPTION: Rio Grande Estates Unit 1, Block 20, Lot 11

STATE: New Mexico

COUNTY: Socorro

GENERAL LOCATION: Rio Grande Estates sits just East of the I-25 corridor on both sides of Highway 60. The Manzano Mountains are to the East.

GPS (approx.): 34.44005, -106.75784

GENERAL INFORMATION: Camp, RV, Build. Mobiles and modulars allowed. Animals allowed. Wide open spaces. Views of Manzano Mountains to the east.

**GENERAL ELEVATION: 5000'** 

TYPE OF TERRAIN: mostly level

ZONING: Residential/Recreational

POWER: No. PHONE: No. Most cell services work

WATER: No. must install well or holding tank. SEWER: No.

ROADS: All parcels have platted roads and road easements. The roads within the Subdivision are dirt and unimproved dirt.