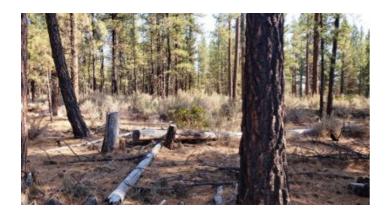

## Rare Treed parcel in Oregon pines , Level & good roads

#### Klamath County Oregon

land for sale

Oregon Pines Level & Trees & good roads No restrictions

SIZE: 1.7 +/- acresAPN#: 279923

MapTaxLot#: 3511-013B0-05200-000

• LEGAL DESCRIPTION: Oregon Pines Block 43, Lot 19

STATE: OregonCOUNTY: Klamath

• GENERAL LOCATION: South side of Kleinrock Road just east of Smith Drive

• GPS (approx.): 42.53931 , -121.36127

• GENERAL ELEVATION: 4650'

• GENERAL INFORMATION: Property is buildable. Camp. RV.

TYPE OF TERRAIN: Level

ZONING: Residential. check with Klamath County for your intended usage

POWER: NoPHONE: No.

WATER: no. must install well or holding tank.
SEWER: No. must install when/if you build.

ROADS: dirt