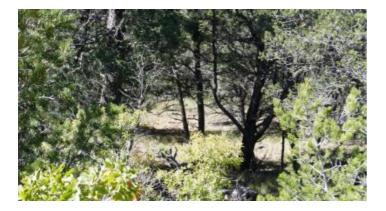

# Rare\* Extra Large parcel in Timberon \* Trees & Meadow & Power

#### Extra Lare Rare Timberon 3 acre parcel

Timberon meadows trees

- SIZE: 3.00 +/- ac
- APN#: R04240
- LEGAL DESCRIPTION: Timberon Unit 1, Block 30, Lot 7
- STATE: New Mexico
- COUNTY: Otero
- GENERAL LOCATION: SW corner of Palimino and Elk Lane
- GENERAL ELEVATION: approx. 6900 ft.
- GENERAL INFORMATION: Trees and Meadows. Privacy
- GPS (approx): 32.613050 , -105.677246
- TYPE OF TERRAIN: level- rolling
- ZONING: residential
- POWER: at street
- PHONE: I believe at street
- WATER: must install well or holding tank
- SEWER: No. Only needed when/if you build.
- ROADS: dirt
- PROPERTY TAX: approx. \$20 a year
- CLOSING/DOC. FEES: \$90.
- TIME LIMIT TO BUILD: none
- ASSOCIATION DUES: POA fees \$30 a year
- PLAT MAP: PLAT MAP
- TITLE INFORMATION: Free and clear
- AREA INFO: Timberon Info