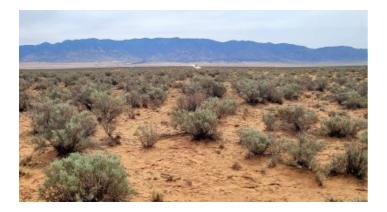

#### **Rancho RIO GRANDE in SUNNY NEW MEXICO**

From this subdivision, Belen is only ten miles North and Albuquerque only forty miles.

Rancho Rio Grande is perfect for anyone looking to live an off the grid lifestyle, as does not restrict the use of the real property within its county.

SIZE: 5.0+/- acres

APN#: R021057

LEGAL DESCRIPTION: Rancho Rio Grande Unit 9E, Lot 77

STATE: New Mexico

COUNTY: Valencia

GENERAL LOCATION: Rancho Rio Grande sits just east of the I-25 corridor The Manzano Mountains are to the East.

GPS (approx.): NE: 34.672241, -106.617926; SE: 34.67135, -106.61792, SW: 34.67135, -106.620126; NW: 34.672259, -106.620115

GENERAL INFORMATION: Camp, RV, Build. Mobiles and modulars allowed. Animals allowed. Views of Manzano Mountains to the East.

GENERAL ELEVATION: 5000'

TYPE OF TERRAIN: mostly level

ZONING: open

POWER: No

PHONE: No. most cell services work

WATER: No. must install well or holding tank.

SEWER: No.

ROADS: All parcels have platted roads and road easements. Roads in Valencia County are somewhat better than in Socorro County. The roads within the Subdivision are dirt and unimproved dirt.