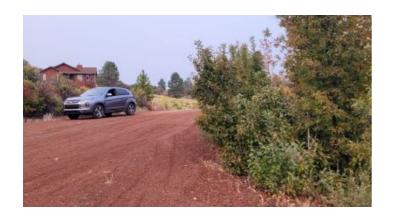

#### cul de sac lot offering seclusion and privacy!

SIZE: .35 +/- acres

APN# 241349

LEGAL DESCRIPTION: Oregon Shores #2, Block 44, Lot 4

STATE: Oregon

COUNTY: Klamath

GENERAL LOCATION: North side of cul-de-sac, Treeland Ct. About 22 miles North of Klamath Falls

GPS (approx): 42.54398, -121.920047

GENERAL ELEVATION: 4260'-4270'

GENERAL INFORMATION: Residential lot on quiet, secluded, treed cul-de-sac

TYPE OF TERRAIN: rolling

ZONING: contact the county for your intended usage