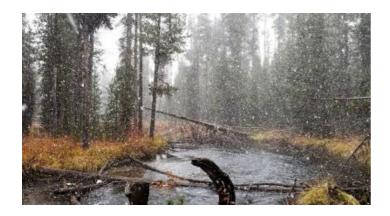

### Lush forest land with Crescent Creek - Trees Meadows Seclusion

#### 119 lush Forested acres

### with year round Crescent Creek

### Private \* Picturesque \* Heavily Timbered

- SIZE: 119 +/- acres
- APN#: 147861
- Map Tax Lot#: 2407-02000-00300-000
- LEGAL DESCRIPTION: Legal description Link and GIS Map
- STATE: Oregon
- COUNTY: Klamath
- GENERAL LOCATION: about 86 miles north of Klamath Falls. 11 miles west of Gilchrist. 2 miles east of Crescent
- GPS (approx.): center corner pt: 43.482769 , -121.917946 Hwy turn off GPS: 43.486774 , -121.908030
- GIS Map email us for Google Earth .KMZ file
- GENERAL ELEVATION: 4645 feet 4665 feet
- GENERAL INFORMATION: Pristine Forest land with year round Crescent Creek that meanders through the NE portion of the property (approx 700-750 ft). Parcel adjoins Forest service lands to the east. Lots of trees, Open Meadows. Wildlife. Fish. heavily timbered with old growth spruce and pines.
- TYPE OF TERRAIN: level
- ZONING: Forest
- POWER:No
- PHONE: No
- WATER: Crescent Creek flows through the property. must install well or holding tank.
- SEWER: No. Only needed when/if you build.
- ROADS: dirt
- PROPERTY TAX: \$1770 a yearCLOSING/DOC. FEES: \$175
- TIME LIMIT TO BUILD: none
  ASSOCIATION DUES: none
- MORE PICTURES