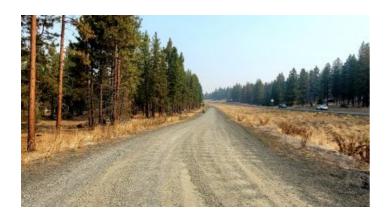

# Premier Treed property with easy access to Bly Mountain Hwy \* Gravel road \* Power

land for sale

Easy access to Hwy 140 Power \* Trees \*

- SIZE: 1.21 +/- acres
- APN#: 459168
- MapTaxLot#:3811-003B0-03000-000
- LEGAL DESCRIPTION: KLAMATH FALLS FOREST ESTATES HWY 66 PLAT #3 BLK-64 LOT-12
- STATE: Oregon
- COUNTY: Klamath
- GENERAL LOCATION: West side of Hwy 140 frontage road near Bly Mountain Cutoff. Paraqueet
- GPS (approx.):42.309839 , -121.40753
- GENERAL ELEVATION: 4600'
- GENERAL INFORMATION: Trees. Mobiles, Modulars, site-builds allowed. Easy access to Hiway 140. Property is buildable. Camp. RV.
- TYPE OF TERRAIN: mostly level
- ZONING: check with Klamath County for your intended usage
- POWER: at road
- PHONE: at road
- WATER: no. must install well or holding tank.
- SEWER: No. must install when/if you build.
- ROADS: gravel-paved
- PROPERTY TAX: \$71 a year
- CLOSING/DOC. FEES: \$174 total
- TIME LIMIT TO BUILD: none
- ASSOCIATION DUES: none
- TITLE INFORMATION: Free and clear
- AREA INFO: Klamath County Info outside Link
- FINANCING INFO and PURCHASE INFO
- · Owner financing available.
- No Qualifying. No Credit Checks.
- Gps/lats/longs coordinates are provided as a tool to assist the Buyer.
- Use the maps to confirm.
- BUYER TO VERIFY listings' GPS coordinates