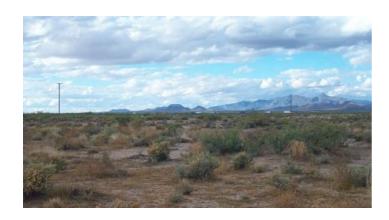

## Possible Billboard opp. with Interstate 10 visibility

#### Interstate 10 visibility

Corner lots. by bridge. great opp. for a sign.

**DEMING** - Columbus area

Great warm sunny weather year round; winters 60's-70's, low humidity.

No time limit for building. Mobile homes and Modular housing allowed Taxes are low.

Palomas Mexico about 30 miles South. Las Cruces 50 miles east. El Paso 100 miles east.

**Deming Ranchettes** 

Unit- 37

Block- 2

Lots- 33,34

Apn#: 34585

size: 1.0+/- acre

Location: