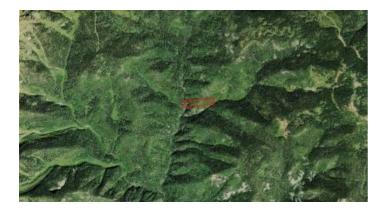

### **Property Details**

Property Types: Land, Patented Mining Claims State: Colorado County: La Plata County City: Hermosa Price: \$15,000 Total Acreage: 10.33 Property ID: porcupine Property Address: Hermosa, CO APN: R420441 Dimensions: 330'x1500' GPS: 37.434193269648, -107.97061693848 Roads: 4wd Power: No Taxes: \$51 Seller Fees: 90

La Plata County Colorado

Land \* Real Estate

Porcupine patented mining claim Mountain land \* Trees 1/3 Undivided interest

- SIZE: 10.33+/- +/- acres
- APN#: R420441
- Schedule# 536933100026
- LEGAL DESCRIPTION: **An undivided 1/3 interest** in and to the Porcupine Mining Claim Survey # 15717, California Mining District, La Plata County, Colorado, according to the patent of Record
- STATE: Colorado
- COUNTY: La Plata
- GENERAL LOCATION:
- GPS (approx.): east side at road 37.434370 , -107.966649 ; West side mid line 37.434074 , -107.971663
- GENERAL ELEVATION: 9500-9700 ft
- GENERAL INFORMATION: Remote Mountain land. Trees
- TYPE OF TERRAIN: mountainous
- ZONING: check with county for your intended usage.
- POWER: NO
- PHONE: NO
- WATER: no.
- SEWER: No.
- ROADS: 4 wd
- PROPERTY TAX: \$51 a year
- CLOSING/DOC. FEES: \$90.
- TIME LIMIT TO BUILD: none
- ASSOCIATION DUES: none
- TITLE INFORMATION: Free and clear
- Owner financing available.
- No Qualifying. No Credit Checks.
- Gps/lats/longs coordinates are provided as a tool to assist the Buyer.
- Use the maps to confirm.
- BUYER TO VERIFY listings' GPS coordinates
- FINANCING INFO and PURCHASE INFO