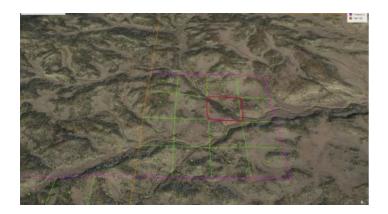

#### Pine Springs Canyon.

Scenic \* Diverse Topography

SIZE: 40+/- acres

APN#: 009405

LEGAL DESCRIPTION: Township 3N, Range9W, section7 SWNE

STATE: New Mexico

COUNTY: Catron

GENERAL LOCATION: Pine Springs Canyon area. about 4 miles W of Bell Mountain. East of Criswell Road. About 23 miles NE of Pie Town

GPS (approx.): Center: 34.5011388, -107.8189782

Corners NW: 34.5030168, -107.8211390

NE: 34.5028179, -107.8168347

SE: 34.4992805, -107.8168029

SW: 34.4994435, -107.8211213

GENERAL INFORMATION: Hills, Pine Springs canyon. Scenic.

GENERAL ELEVATION: 7150-' - 7300'

TYPE OF TERRAIN: Hilly, canyons

ZONING:

POWER: no PHONE: no. some cell phones work WATER: no must install well or holding tank if you build SEWER: no. must install if you build ROADS: