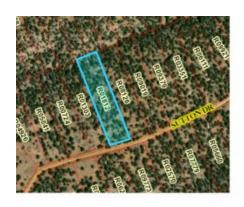

## **Property Details**

Property Types: Land, Residential, Recreational

**State:** New Mexico **County:** Cibola County

City: Ramah Price: \$5,500 Total Acreage: 2.5

Property ID: Pine meadows 4-829

Property Address: Sutton Drive, Ramah, NM

**APN:** R01812

**GPS:** 35.0095, -108.2986 **Subdivision:** Pine Meadows

**Unit:** 4 **Lot:** 829

**Association Fees: 25** 

Roads: dirt Power: No Taxes: \$46 Seller Fees: 115

#### Creek on Back of property

Camp, RV, Build

SIZE: 2.5 +/-

APN#: R01812

LEGAL DESCRIPTION: Pine Meadows Ranch Unit 4, Lot 829

STATE: New Mexico

COUNTY: Cibola

GENERAL LOCATION: Located southeast of the El Morro National Monument, and adjacent to the Ramah Navajo Indian Reservation off BIA-122. On Sutton Drive